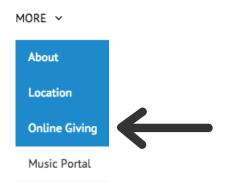

#### **Instructions for Giving on Our Website**

1. Open your browser and navigate to www.skt-lmc.org

2. On the menu bar click the "More" button and then click "Online Giving"

(continued on page 4)

**3.** 