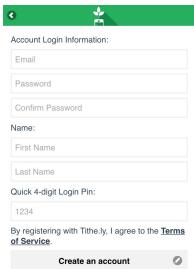

More" button and then click "Online Giving"



(continued on page 4)

**3.** 

Press Give to enter your offering.

4. Enter your information. If you wish to give automatically, either weekly or monthly, click the "Automatic Giving" button and select your preferences. When finished entering information, press "Give."





#### **Instructions for Giving on a Mobile App**

1. Download Tithe.ly from the app store



2. Load the App. If you are near the church and your location services are enabled, Tithe.ly will ask you if SKT-LMC at St. Thomas the Apostle Church is the church you want to give to. Click "Yes!"



(continued on page 6)

# If not, click "Nope, find my Church" and enter SKT-LMC at St. Thomas the Apostle Church.



## 3. Login in you have an account. If not, create an account.





#### **Cards Accepted**









SKT-LMC is charged a \$0.30 fee and 2.9% for all transactions.