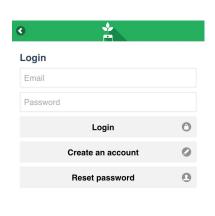

"More" button and then click "Online Giving"



(continued on page 4)

**3.** 

Press Give to enter your offering.

4. Enter your information. If you wish to give automatically, either weekly or monthly, click the "Automatic Giving" button and select your preferences. When finished entering information, press "Give."





#### **Instructions for Giving on a Mobile App**

1. Download Tithe.ly from the app store



2. Load the App. If you are near the church and your location services are enabled, Tithe.ly will ask you if SKT-LMC at St. Thomas the Apostle Church is the church you want to give to. Click "Yes!"



(continued on page 6)

# If not, click "Nope, find my Church" and enter SKT-LMC at St. Thomas the Apostle Church.



## 3. Login in you have an account. If not, create an account.





#### **Cards Accepted**









SKT-LMC is charged a \$0.30 fee and 2.9% for all transactions.