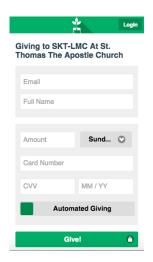

Press Give to enter your offering.

4. Enter your information. If you wish to give automatically, either weekly or monthly, click the "Automatic Giving" button and select your preferences. When finished entering information, press "Give."