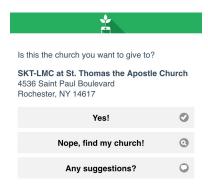

#### **Instructions for Giving on a Mobile App**

1. Download Tithe.ly from the app store

2. Load the App. If you are near the church and your location services are enabled, Tithe.ly will ask you if SKT-LMC at St. Thomas the Apostle Church is the church you want to give to. Click "Yes!"

# If not, click "Nope, find my Church" and enter SKT-LMC at St. Thomas the Apostle Church.